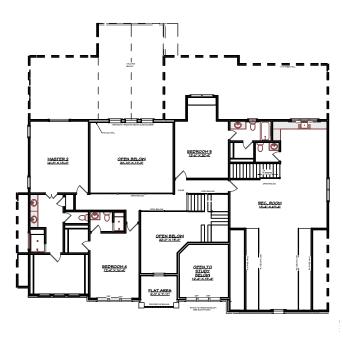

## The Woodbridge

FIRST FLOOR

SECOND FLOOR

NOTE: TEMPORARY BROCHURE ONLY! THIS DESIGN MAY NOT REFLECT ACTUAL CHARACTERISTICS OF FINISHED HOME. THE FLOOR PLAN, ELEVATION, AND DIMENSIONS ARE FOR ILLUSTRATIVE PURPOSES ONLY AND MAY VARY

HERITAGE
HOME DESIGNS...

3206 Hentage Trade Dr. Ste. 116 Wake Forest, NC 27587 OFFICE PHONE: (919) 556-6032 EMAIL: tim-hsd@nc.rr.com

Corp. License Number C-2550

| SQUARE FOOTAGE                 |               |
|--------------------------------|---------------|
| FIRST FLOOR HEATED             | 2,823 SQ. FT. |
| SECOND FLOOR HEATED            | 2,409 SQ. FT. |
| TOTAL HEATED                   | 5,232 SQ. FT. |
|                                |               |
| 4 -CAR GARAGE                  | 1,245 SQ. FT. |
| FRONT COVERED PORCH            | 70 SQ. FT.    |
| REAR COVERED PORCH             | 696 SQ. FT.   |
| UNFINISHED STORAGE (3RD FLOOR) | 1,183 SQ. FT. |
|                                |               |