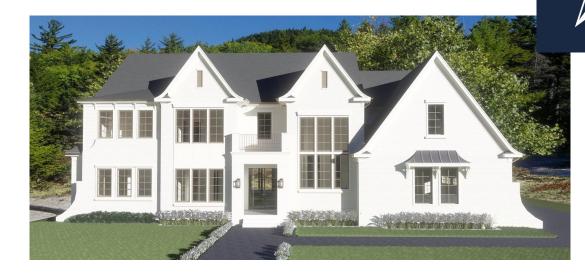

## The Woodbridge

FIRST FLOOR

SECOND FLOOR

NOTE: TEMPORARY BROCHURE ONLY! THIS DESIGN MAY NOT REFLECT ACTUAL CHARACTERISTICS OF FINISHED HOME. THE FLOOR PLAN, ELEVATION, AND DIMENSIONS ARE FOR ILLUSTRATIVE PURPOSES ONLY AND MAY VARY

HERITAGE
HOME DESIGNS...

3206 Hentage Trade Dr. Ste. 116 Wake Forest, NC 27587 OFFICE PHONE: (919) 556-6032 EMAIL: tim-hsd@nc.rr.com

Corp. License Number C-2550

| SQUARE FOOTAGE                 |               |
|--------------------------------|---------------|
| FIRST FLOOR HEATED             | 2,823 SQ. FT. |
| SECOND FLOOR HEATED            | 2,409 SQ. FT. |
| TOTAL HEATED                   | 5,232 SQ. FT. |
|                                |               |
| 4 -CAR GARAGE                  | 1,245 SQ. FT. |
| FRONT COVERED PORCH            | 70 SQ. FT.    |
| REAR COVERED PORCH             | 696 SQ. FT.   |
| UNFINISHED STORAGE (3RD FLOOR) | 1,183 SQ. FT. |
|                                |               |