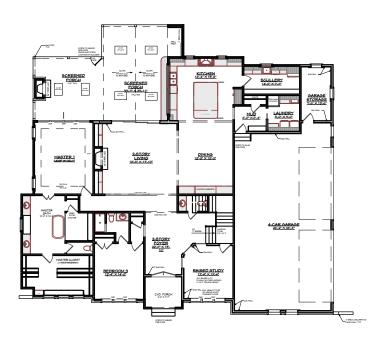

## The Woodbridge

FIRST FLOOR

SECOND FLOOR

NOTE: TEMPORARY BROCHURE ONLY! THIS DESIGN MAY NOT REFLECT ACTUAL CHARACTERISTICS OF FINISHED HOME. THE FLOOR PLAN, ELEVATION, AND DIMENSIONS ARE FOR ILLUSTRATIVE PURPOSES ONLY AND MAY VARY

HERITAGE
HOME DESIGNS...

3206 Hentage Trade Dr. Ste. 116 Wake Forest, NC 27587 OFFICE PHONE: (919) 556-6032 EMAIL: tim-hsd@nc.rr.com

Corp. License Number C-2550

| SQUARE FOOTAGE                 |               |
|--------------------------------|---------------|
| FIRST FLOOR HEATED             | 2,823 SQ. FT. |
| SECOND FLOOR HEATED            | 2,409 SQ. FT. |
| TOTAL HEATED                   | 5,232 SQ. FT. |
|                                |               |
| 4 -CAR GARAGE                  | 1,245 SQ. FT. |
| FRONT COVERED PORCH            | 70 SQ. FT.    |
| REAR COVERED PORCH             | 696 SQ. FT.   |
| UNFINISHED STORAGE (3RD FLOOR) | 1,183 SQ. FT. |
|                                |               |