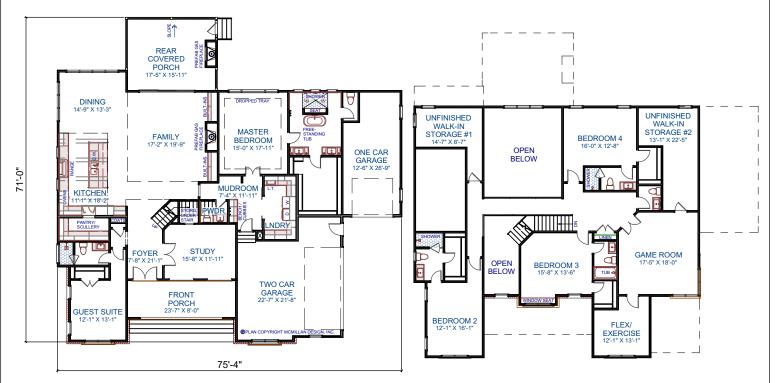

## The Hampstead

Front Elevation

First Floor

Second Floor

©2023 McMillan Design

TEMPORARY BROCHURE ONLY, MAY NOT REFLECT ACTUAL CHARACTERISTICS OF FINISHED HOME. FLOOR PLANS ARE SHOWN ONLY FOR DISPLAY PURPOSES. WINDOW SIZES AND LOCATIONS, ROOM SIZES, AND DIMENSIONS ARE APPROXIMATE AND MAY VARY, PRICES AND FEATURES SUBJECT TO CHANGE WITHOUT NOTICE. PLEASE CONSULT SALES COUNSELOR FOR DESIGN UPDATES.

## FLOOR AREA: FIRST FLOOR HTD. = 2,577 S.F. SECOND FLOOR HTD. = 1,809 S.F. TOTAL HEATED AREA = 4,386 S.F. FRONT PORCH = 200 S.F. REAR COVERED PORCH = 301 S.F. THREE CAR GARAGE = 893 S.F.